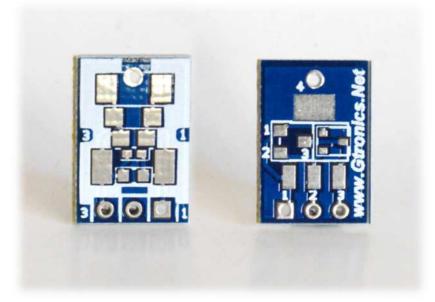

## 2 pin SMD PACKAGEs COMPATIBILITY

0402, 0603, 0805, 1206, 2512, MELF

**3 pin SMD PACKAGEs COMPATIBILITY** 

**SOT23, SOT323** 

PIN 1 PIN 2 PIN 3

## SOT223 SMD PACKAGE COMPATIBILITY

**SOT223** 

PIN 4

PIN 1 PIN 2 PIN 3