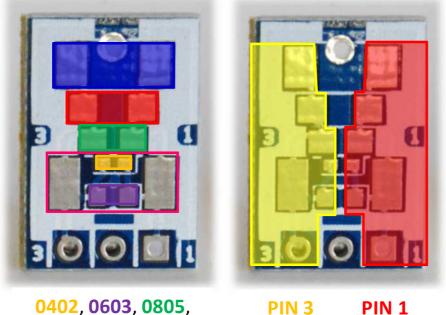

## 2 pin SMD PACKAGEs COMPATIBILITY

0402, 0603, 0805, 1206, 2512, MELF

**3 pin SMD PACKAGEs COMPATIBILITY** 

**SOT23, SOT323** 

PIN 1 PIN 2 PIN 3