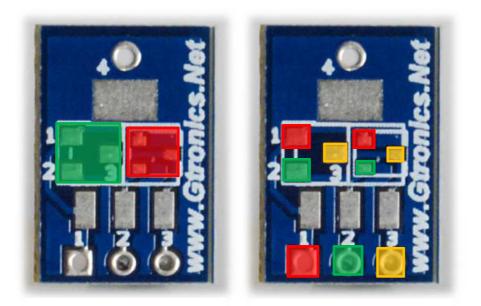

## SMD TO THT ADAPTER



The **SMD TO THT ADAPTER** helps you when you need to use SMD devices while you are prototyping with breadboards.

The **SMD TO THT ADAPTER** comes with a 3 pins male 90° right angle header (2.54mm pitch, single row).

It's up to the end user to solder the header to the little **SMD TO THT ADAPTER** board (no special skills are required, just be familiar with soldering standard 2.54mm pitch pins).







## 2 pin SMD PACKAGEs COMPATIBILITY

0402, 0603, 0805, 1206, 2512, MELF

**3 pin SMD PACKAGEs COMPATIBILITY** 



**SOT23, SOT323** 

PIN 1 PIN 2 PIN 3



## SOT223 SMD PACKAGE COMPATIBILITY



**SOT223** 

PIN 4

PIN 1 PIN 2 PIN 3

## ALTERNATIVE MOUNTING with STRAIGHT MALE HEADER