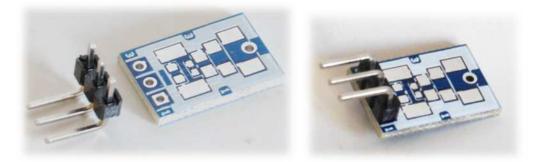

## SMD TO THT ADAPTER



The **SMD TO THT ADAPTER** helps you when you need to use SMD devices while you are prototyping with breadboards.

The **SMD TO THT ADAPTER** comes with a 3 pins male 90° right angle header (2.54mm pitch, single row).

It's up to the end user to solder the header to the little **SMD TO THT ADAPTER** board (no special skills are required, just be familiar with soldering standard 2.54mm pitch pins).







## 2 pin SMD PACKAGEs COMPATIBILITY

0402, 0603, 0805, 1206, 2512, MELF

**3 pin SMD PACKAGEs COMPATIBILITY** 



**SOT23, SOT323** 

PIN 1 PIN 2 PIN 3



## SOT223 SMD PACKAGE COMPATIBILITY



**SOT223** 

PIN 4

PIN 1 PIN 2 PIN 3

## ALTERNATIVE MOUNTING with STRAIGHT MALE HEADER