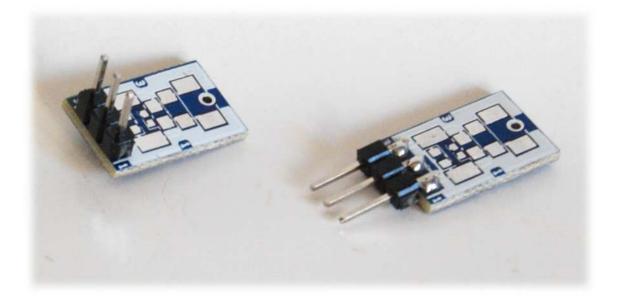

## SMD TO THT ADAPTER



The **SMD TO THT ADAPTER** helps you when you need to use SMD devices while you are prototyping with breadboards.

The **SMD TO THT ADAPTER** comes with a 3 pins male 90° right angle header (2.54mm pitch, single row).

It's up to the end user to solder the header to the little **SMD TO THT ADAPTER** board (no special skills are required, just be familiar with soldering standard 2.54mm pitch pins).







## 2 pin SMD PACKAGEs COMPATIBILITY

0402, 0603, 0805, 1206, 2512, MELF

**3 pin SMD PACKAGEs COMPATIBILITY** 



**SOT23, SOT323** 

PIN 1 PIN 2 PIN 3



## SOT223 SMD PACKAGE COMPATIBILITY



**SOT223** 

PIN 4

PIN 1 PIN 2 PIN 3

## ALTERNATIVE MOUNTING with STRAIGHT MALE HEADER