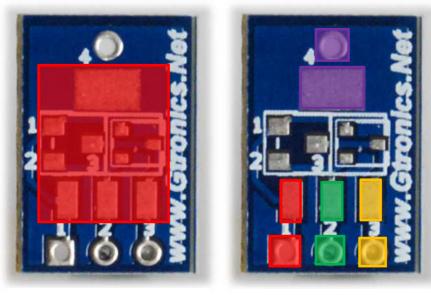

## 2 pin SMD PACKAGEs COMPATIBILITY

0402, 0603, 0805, 1206, 2512, MELF

**3 pin SMD PACKAGEs COMPATIBILITY** 

**SOT23, SOT323** 

PIN 1 PIN 2 PIN 3

## SOT223 SMD PACKAGE COMPATIBILITY

**SOT223** 

PIN 4

PIN 1 PIN 2 PIN 3